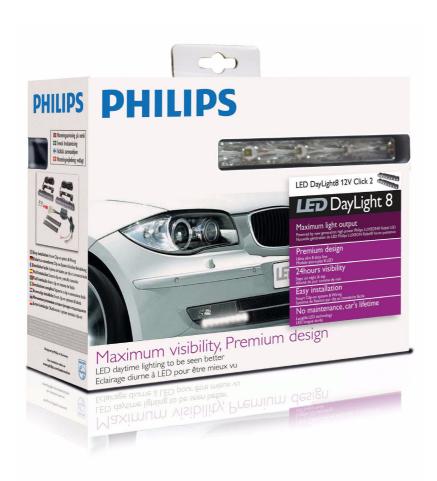

# Maximum visibility, premium design

# 24h visibility

Powerful Philips OE quality LEDs improve your safety on the road increasing your visibility without compromising on lifetime and energy consumption.

#### **Maximum visibility**

- High power new generation LED
- Easy installation click-on

#### 24h visibility

· Stays on night and day

### **Premium design**

• Ultra slim 8 dots line