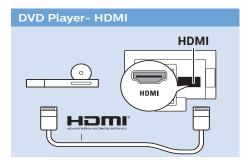

Register your product and get support at www.philips.com/welcome

5703 series

English - Read the safety instructions.

Български - Прочетете инструкциите за безопасност.

Čeština - Přečtěte si bezpečnostní pokyny.