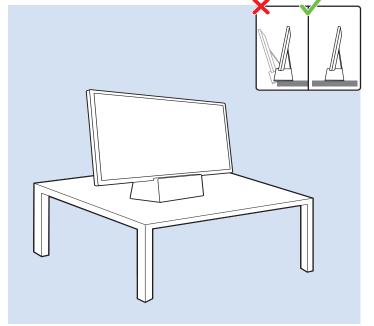

Register your product and get support at www.philips.com/welcome

5703 series

English - Read the safety instructions.

Български - Прочетете инструкциите за безопасност.

Čeština - Přečtěte si bezpečnostní pokyny.