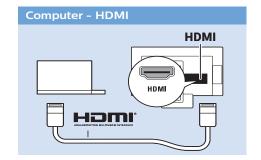

Register your product and get support at www.philips.com/welcome

5703 series

English - Read the safety instructions.

Български - Прочетете инструкциите за безопасност.

Čeština - Přečtěte si bezpečnostní pokyny.