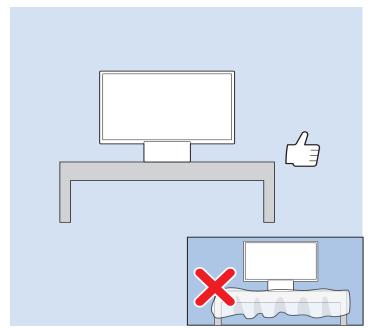

Register your product and get support at www.philips.com/welcome

5703 series

English - Read the safety instructions.

Български - Прочетете инструкциите за безопасност.

Čeština - Přečtěte si bezpečnostní pokyny.