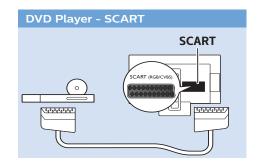

Register your product and get support at www.philips.com/welcome

5703 series

English - Read the safety instructions.

Български - Прочетете инструкциите за безопасност.

Čeština - Přečtěte si bezpečnostní pokyny.