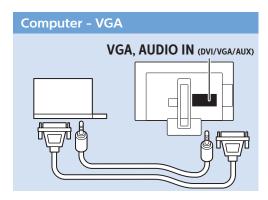

Register your product and get support at www.philips.com/welcome

5703 series

English - Read the safety instructions.

Български - Прочетете инструкциите за безопасност.

Čeština - Přečtěte si bezpečnostní pokyny.