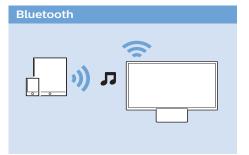

Register your product and get support at www.philips.com/welcome

5703 series

English - Read the safety instructions.

Български - Прочетете инструкциите за безопасност.

Čeština - Přečtěte si bezpečnostní pokyny.