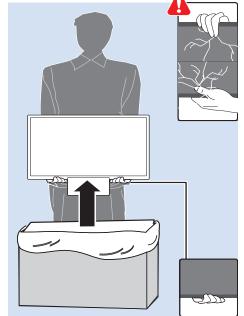

Register your product and get support at www.philips.com/welcome

5703 series

English - Read the safety instructions.

Български - Прочетете инструкциите за безопасност.

Čeština - Přečtěte si bezpečnostní pokyny.