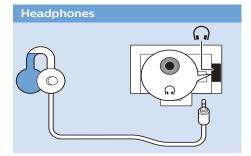

ki** - Zapoznaj się z instrukcjami bezpieczeństwa.

Português - Leia as instruções de segurança.

Română - Citiți instrucțiunile de siguranță. Русский - Ознакомьтесь с инструкцией по

технике безопасности.

Shqip - Lexo udhëzimet e sigurisë.

Srpski - Pročitajte bezbednosna uputstva.

Slovenščina - Preberite varnostna navodila.

**Slovensky** - Prečítajte si bezpečnostné pokyny.

Suomi - Lue turvaohjeet.

Svenska - Läs säkerhetsinstruktionerna.

**ภาษาไทย** โปรดอ่านคำแนะนำด้านความปลอดภัย

Türkçe - Güvenlik talimatlarını okuyun.

Українська - Читайте інструкції з техніки безпеки.

Кыргызча - Коопсуздук техникасы боюнча нускаманы окуңуз.

Tiếng Việt - Hãy đọc chỉ dẫn an toàn.

简体中文 - 请阅读安全说明。

繁體中文 - 請閱讀安全說明。

العربية قراءة تعليمات السلامة **لعدربي** وحما هر المرادة































































































All registered and unregistered trademarks are property of their respective owners. Specifications are subject to change without notice. Philips and the Philips' shield emblem are trademarks of Koninklijke Philips N.V. and are used under license from Koninklijke Philips N.V. 2018 © TP Vision Europe B.V. All rights reserved.

philips.com