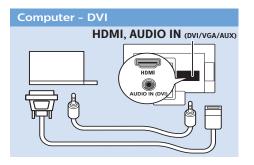

Register your product and get support at www.philips.com/welcome

5703 series

English - Read the safety instructions.

Български - Прочетете инструкциите за безопасност.

Čeština - Přečtěte si bezpečnostní pokyny.