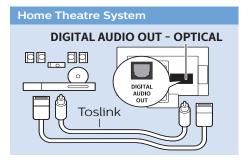

Register your product and get support at www.philips.com/welcome

5703 series

English - Read the safety instructions.

Български - Прочетете инструкциите за безопасност.

Čeština - Přečtěte si bezpečnostní pokyny.