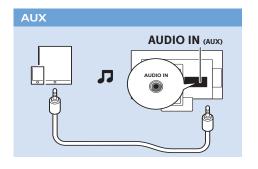

Register your product and get support at www.philips.com/welcome

5703 series

English - Read the safety instructions.

Български - Прочетете инструкциите за безопасност.

Čeština - Přečtěte si bezpečnostní pokyny.