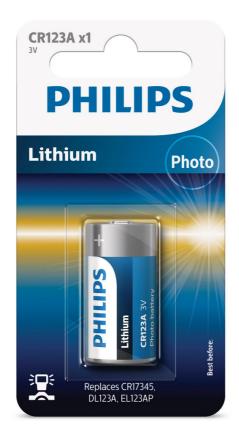

# Top quality Lithium technology for your camera

When you simply have to have the best, insist on ExtremeLife photo batteries. They are perfect for your camera.

#### **Technical specifications**

- Shelf life: 5 years
- Interchangeable with: CR 123A, CR17345, DL123A