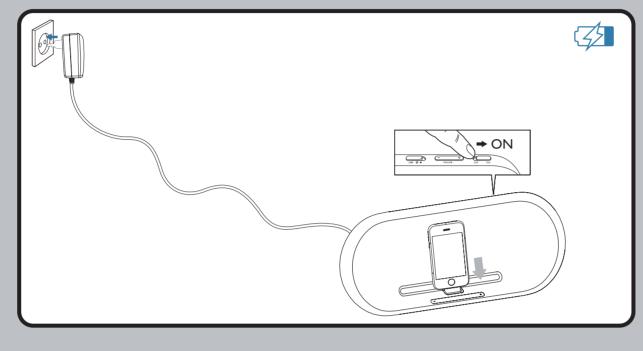

Meet Philips at the Internet

The type plate is located under the foot stand of the apparatus. 型号铭牌位于本设备支架背面。

Batteries (battery pack or batteries installed) shall not be exposed to excessive heat such as sunshine, fire or the like.

不可将电池置于高温环境,如阳光直射处、明火或类似环境。 1 X certified AC/DC adapter Brand name: PHILIPS,

Model No.: OH - 1028A0903000U-CCC,

Input: 100-240V~50/60Hz 800mA MAX

Output: 9V = 3A 1 X 认证 AC/DC 变压器商标: PHILIPS,

型号: OH - 1028A0903000U-CCC, 输入: 100-240V~50/60Hz 800mA MAX