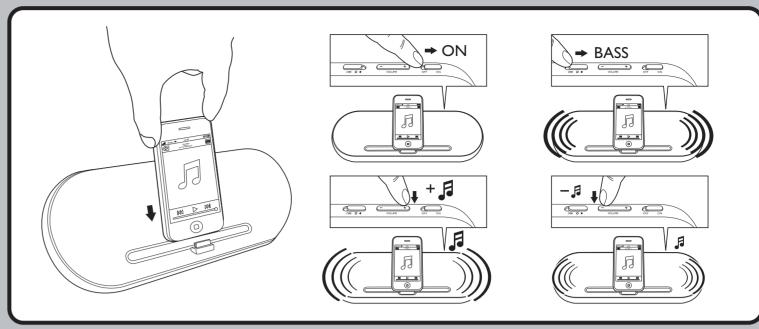

Register your product and get support at www.philips.com/welcome

Quick start guide English 快速入门指南 中文













## **ENGLISH**



## Important safety instructions

- 1 Read these instructions. (2) Keep these instructions.
- 3 Heed all warnings.

from tip-over.

- 4 Follow all instructions. 5 Do not use this apparatus near water.
- 6 Clean only with dry cloth.
- 7 Do not block any ventilation openings. Install in accordance with the manufacturer's instructions.
- (8) Do not install near any heat sources such as radiators, heat registers, stoves, or other apparatus (including amplifiers) that produce heat.
- 9 Protect the power cord from being walked on or pinched, particularly at plugs, convenience receptacles, and the point where they exit from the apparatus.
- (10) Only use attachments/accessories specified by the manufacturer. (1) Use only with the cart, stand, tripod, bracket, or table spec