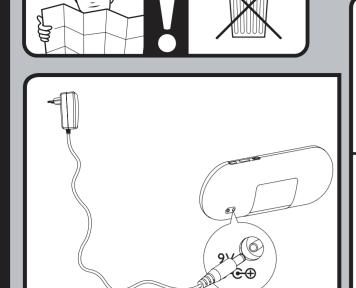

不可将电池置于高温环境,如阳光直射处、明火或类似环境。 1 X certified AC/DC adapter Brand name: PHILIPS,

Model No.: OH - 1028A0903000U-CCC,

Input: 100-240V~50/60Hz 800mA MAX

Output: 9V = 3A 1 X 认证 AC/DC 变压器商标: PHILIPS,

型号: OH - 1028A0903000U-CCC, 输入: 100-240V~50/60Hz 800mA MAX

输出: 9V = 3A

产地: 中国广东

- 有毒有害物质或元素 Loudspeak 喇叭单元 PWBs 电路板组件
- 〇:表示该有毒有害物质在该部件所有均质材料中的含量均在SJ/T11363 2006标准规定的限量要求以下。

附件(遥控器,电源 线,连接线)

×:表示该有毒有害物质至少在该部件的某一均质材料中的含量超出SJ/T11363 - 2006 标准规定的限量要 

环保使用期限 Environmental Protection Use Period This logo refers to the period (10 years) 电子信息产品中含有的有毒有害物质或元素在正常使用的条件下不会发生外泄或突变,电子信息产品用户使 用该电子信息产品不会对环境造成严重污染或对其人身、财产造成严重 损害的期限