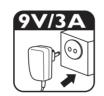

不可将电池置于高温环境,如阳光直射处、明火或类似环境。 1 X certified AC/DC adapter Brand name: PHILIPS,

Model No.: OH - 1028A0903000U-CCC,

Input: 100-240V~50/60Hz 800mA MAX

Output: 9V = 3A 1 X 认证 AC/DC 变压器商标: PHILIPS,

型号: OH - 1028A0903000U-CCC, 输入: 100-240V~50/60Hz 800mA MAX

输出: 9V = 3A

产地: 中国广东

- 有毒有害物质或元素 Loudspeak 喇叭单元 PWBs 电路板组件
- 〇:表示该有毒有害物质在该部件所有均质材料中的含量均在SJ/T11363 2006标准规定的限量要求以下。

附件(遥控器,电源 线,连接线)

×:表示该有毒有害物质至少在该部件的某一均质材料中的含量超出SJ/T11363 - 2006 标准规定的限量要 

环保使用期限 Environmental Protection Use Period This logo refers to the period (10 years) 电子信息产品中含有的有毒有害物质或元素在正常使用的条件下不会发生外泄或突变,电子信息产品用户使 用该电子信息产品不会对环境造成严重污染或对其人身、财产造成严重 损害的期限