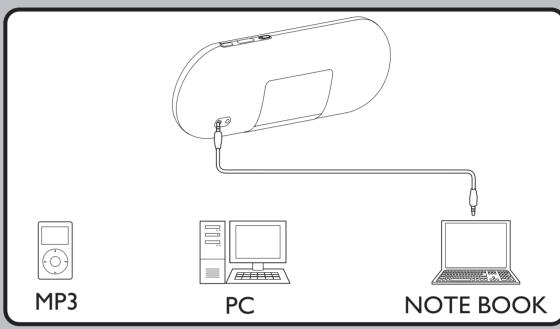

Register your product and get support at www.philips.com/welcome

Quick start guide English 快速入门指南 中文













## **ENGLISH**



## Important safety instructions

- 1 Read these instructions. (2) Keep these instructions.
- 3 Heed all warnings.

from tip-over.

- 4 Follow all instructions. 5 Do not use this apparatus near water.
- 6 Clean only with dry cloth.
- 7 Do not block any ventilation openings. Install in accordance with the manufacturer's instructions.
- (8) Do not install near any heat sources such as radiators, heat registers, stoves, or other apparatus (including amplifiers) that produce heat.
- 9 Protect the power cord from being walked on or pinched, particularly at plugs, convenience receptacles, and the point where they exit from the apparatus.
- (10) Only use attachments/accessories specified by the manufacturer. (1) Use only with the cart, stand, tripod, bracket, or table specifie