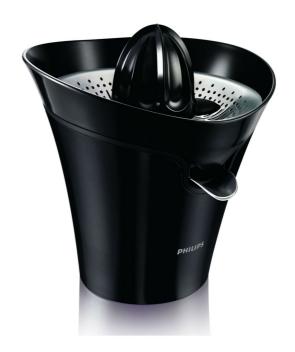

### Citrus press

Pure Essentials Collection

Direct flow

metal sieve

with drip stop

HR2752/90

#### **Design specifications**

Colour(s): Black with red accent

Material: PP