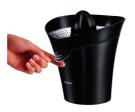

#### No splashing, no mess

· Stops the dripping

Citrus press HR2752/90

#### **Drip stop**

Stops the dripping

© 2019 Koninklijke Philips N.V. All Rights reserved.

Specifications are subject to change without notice. Trademarks are the property of Koninklijke Philips N.V. or their respective owners.