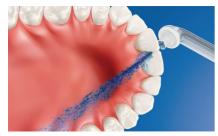

#### Up to 99.9% plaque removal

AirFloss Pro/Ultra removes up to 99.9% of plaque from treated areas.\*\*\*

#### Micro-droplet technology

Our clinically-proven results are possible from our unique technology that combines air and mouthwash or water to powerfully yet gently clean between teeth and along the gumline.