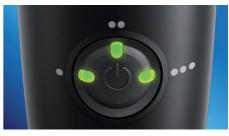

#### Cleans in just 60 seconds

With the AirFloss Pro/Ultra, cleaning your entire mouth takes less than 60 seconds a day. Simply select your burst frequency (single, double or triple), and hold down the activation button for continuous automatic bursts or press and release for manual burst mode.

#### **Triple burst customization**

AirFloss Pro/Ultra's powerful spray can be customized to your liking, with single, double or triple bursts for each press of the activation button.