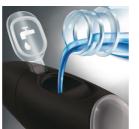

#### Fresh & clean with mouthwash

Fill the reservoir on the handle with either mouthwash or water, then point and press. Use with mouthwash for the ultimate fresh experience and anti-microbial benefits.