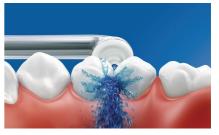

#### Up to 99.9% plaque removal

AirFloss Pro/Ultra removes up to 99.9% of plaque from treated areas.\*\*\*

#### Micro-droplet technology

Our clinically-proven results are possible from our unique technology that combines air and mouthwash or water to powerfully yet gently clean between teeth and along the gumline.