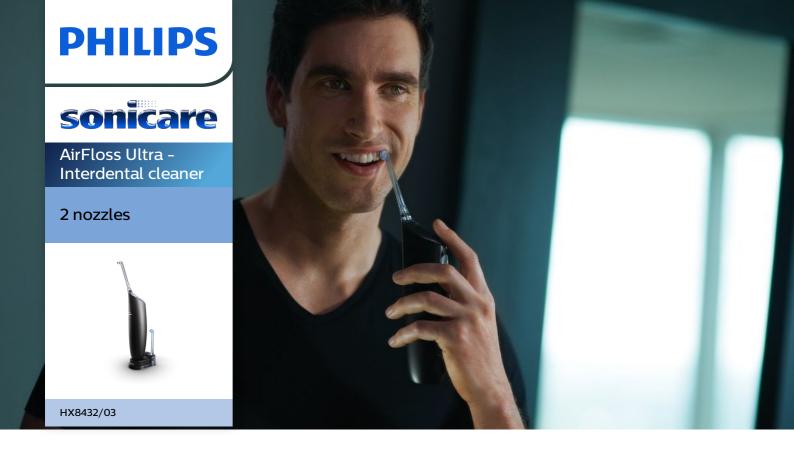

# Healthier gums in 2 weeks, guaranteed\*

### Designed for inconsistent flossers

For those who don't floss consistently, AirFloss Pro/Ultra<sup>\*\*\*\*</sup> is the easiest way to effectively clean between teeth. AirFloss Pro/Ultra can be used with mouthwash or water and is clinically proven as effective as floss for gum health.<sup>\*\*</sup>

#### **Better gum health**

Philips Sonicare AirFloss Pro/Ultra is clinically proven to improve gum health as much as floss.\*\* Helps improve gum health in as little as two weeks.