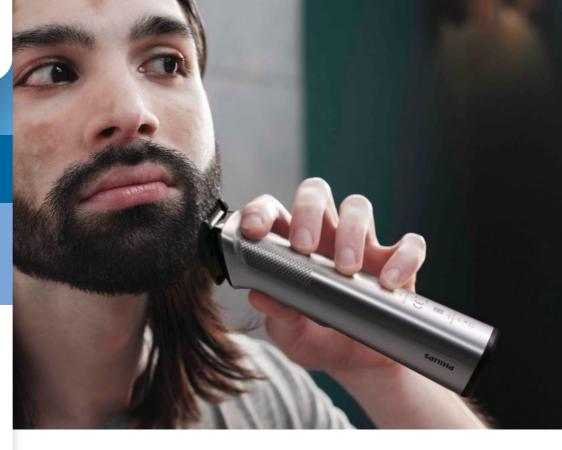

#### **Precision shaver**

Use the precision shaver after trimming, to perfect the edges of your cheeks, chin and neck.

#### Full-metal trimmer

Create clean, straight lines and evenly trim through the thickest hair thanks to the body and beard trimmer's precise steel blades. These non-corrosive blades won't rust, and they self-sharpen to last longer.