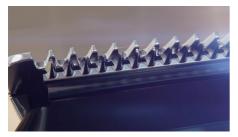

#### **DualCut technology**

This all-in-one hair trimmer features advanced DualCut Technology for maximum precision. It comes with double blades, and is designed to stay as sharp as day 1.

#### **Cutting system**

DualCut technology: Cut in two directions Self-sharpening blades