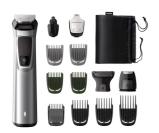

# PHILIPS

14-in-1, Face, Hair and Body

Multigroom series 7000

14 tools DualCut technology Up to 120 min run time Showerproof

MG7720/15

#### 14 tools for face, hair & body

The Philips Multigroom 7000 all-in-one hair trimmer comes with 14 attachments to provide a full-body grooming solution.

#### Create the look you want

Number of tools: 14 tools Styling tools: Metal trimmer, Detail metal trimmer, Precision shaver, Nose & ear trimmer, Bodyshaver, Body skin protector attachment, 3-7mm beard adjustable comb, 2 stubble combs, 3 hair combs, 2 body combs