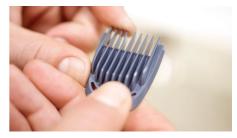

#### 8 Impact-resistant combs

Quickly touch up your face and hair with the eight reinforced cutting guards. 2 stubble combs for 1mm and 2mm trimming, an adjustable beard comb, 3 hair combs at 9mm, 12mm and 16mm, and 2 body combs for 3mm and 5mm grooming.