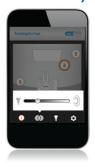

#### Adjust to suit your style and preference

- Color intensity button for an adjustable color experience
- Dynamic brightness slider to adjust selected hue bulbs

### **Color intensity button**

Your Ambilight TV may create music with color, but you orchestrate it. By sliding the color intensity button from right to left, you are able to play with the color intensity. Sliding to the left creates softer tones, while moving the slider to the right creates a more immersive experience.

#### Dynamic brightness slider

Set the brightness of your individual hue lamps with the swipe of fingertip using the dynamic brightness slider. Once the chosen lamps have been selected by tapping the lamp icons that appear on your screen, you simply slide it to the left, or the right, to make the experience more or less immersive depending on your personal preference.