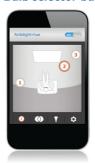

### Create a one of a kind Ambilight experience

• Bulb selector button-to select and position your hue bulbs

#### **Bulb selector button**

Easily choose which hue bulbs in your room do-and which don't-mirror your Ambilight TV experience. Those bulbs not selected to mirror Ambilight return to their pre-set color, or can be adjusted to any color in the hue spectrum.