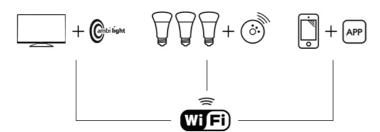

#### **Related Products**

• Compatible with: Ambilight TVs 2011 and later, hue Personal Lighting System

### **Operating System**

• Minimum Requirements: Android 2.3 or iOS 4.3