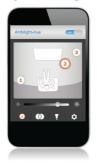

### Create a one of a kind Ambilight experience

• Bulb selector button-to select and position your hue bulbs

#### Adjust to suit your style and preference

- Color intensity button for an adjustable color experience
- Dynamic brightness slider to adjust selected hue bulbs

#### **Bulb selector button**

Easily choose which hue bulbs in your room do-and which don't-mirror your Ambilight TV experience. Those bulbs not selected to mirror Ambilight return to their pre-set color, or can be adjusted to any color in the hue spectrum.

### **Color intensity button**

Your Ambilight TV may create music with color, but you orchestrate it. By sliding the color intensity button from right to left, you are able to play with the color intensity. Sliding to the left creates softer tones, while moving the slider to the right creates a more immersive experience.

#### Dynamic brightness slider

Set the brightness of your individual hue lamps with the swipe of fingertip using the dynamic brightness slider. Once the chosen lamps have been selected by tapping the lamp icons that appear on your screen, you simply slide it to the left, or the right, to make the experience more or less immersive depending on your personal preference.