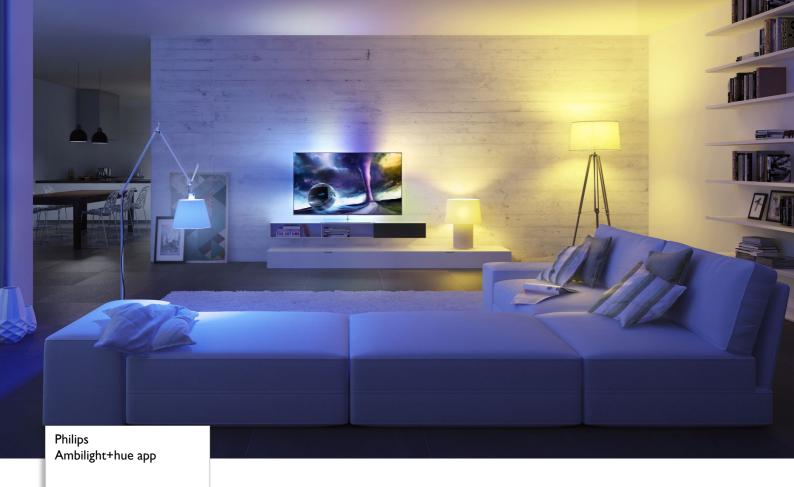

# Ambilight without limits. Liberate the light

Philips Ambilight+hue app

Experience Ambilight all around you with Philips Ambilight+hue app. Let your Ambilight TV and hue bulbs 'talk' to each other via the app to enjoy the emotion, power and color of Ambilight throughout your home. Adjust to suit your style.