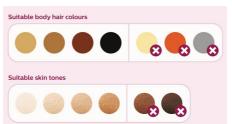

#### Suitable hair and skin types

Philips Lumea works effectively on (naturally) dark blonde, brown and black hairs. As with other light-based treatments, Philips Lumea is NOT effective on red, light-blonde or white/grey hair. This product is also NOT suitable for dark skin.