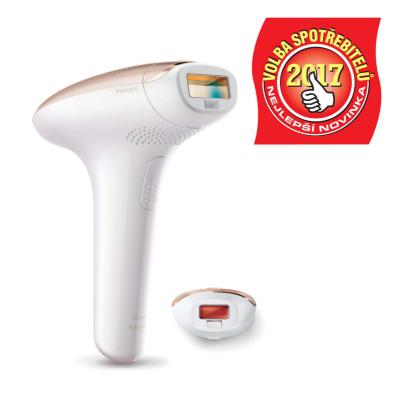

# **PHILIPS**

IPL - Hair removal device

## Lumea Advanced

For use on body and face 15 minutes to treat lower legs >250,000 lamp flashes Extra long cord

#### Attachments

Precision attachment (2cm2): For safe application on face Body attachment (4cm2): For use below the neckline