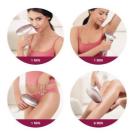

#### **Application areas**

Use with confidence to remove hair on face (upper lip, chin and sideburns) and body parts including legs, underarm, bikini area, belly and arms.