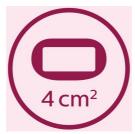

#### Attachments

Precision attachment (2cm2): For safe application on face Body attachment (4cm2): For use below the neckline