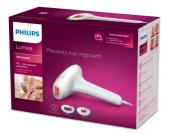

# **PHILIPS**

IPL - Hair removal device

## Lumea Advanced

For use on body and face 15 minutes to treat lower legs >250,000 lamp flashes Extra long cord

# Gentle, long-term hair reduction

Philips Lumea Advanced works wonders to prevent the reappearance of hair on body and face. Gentle pulses of light, applied regularly, keep skin silky-smooth every day.

#### **Items included**

Instructions for use: User manual Storage: Pouch Adapter: 24V / 1500mA Accessory: Cleaning cloth