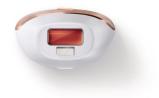

### Safe, fast and effective on body and face

- Safe and effective even on sensitive areas
- Large treatment window for fast application
- Precision attachment for extra safety on the face
- Integrated skin tone sensor
- Gentle treatment

#### Extra safety for the face

With the additional integrated light filter, it can be used for safe treatment of facial hair on the upper lip, chin, cheeks and other sensitive areas.

#### **Skin Tone Sensor**

The integrated skin tone sensor measures the treated skin complexion at the beginning of each session and occasionally during the session. If it detects a skin tone that is too dark for this product it will automatically stop emitting pulses.