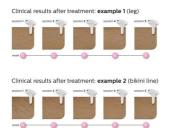

#### **Effortlessly effective**

Our clinical studies have shown significant hair reduction in as little as four fortnightly treatments resulting in smooth hair free skin. To maintain these results, simply repeat the treatment when needed. Time between treatments may vary based on your individual hair regrowth. - To enlarge this picture, please click on the image in the image gallery on the top of this page