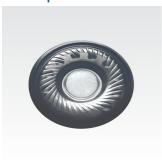

#### **Perfect listening experience**

- 32mm speaker drivers for powerful and dynamic sound
- · Closed type acoustics provide good sound isolation

#### 32mm speaker driver

32mm high-powered drivers deliver clear, detailed and natural sound.