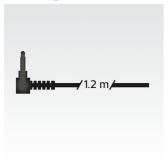

#### Convenience

- 1.2m cable for freedom of music enjoyment on the go
- · compact, fold flat design for easy storage on the go

#### 1.2m long cable

1.2m cable for freedom of music enjoyment on the