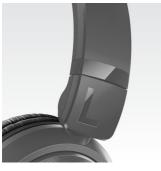

#### Adjustable earshells, headband

Adjustable earshells and headband adapts to fit your