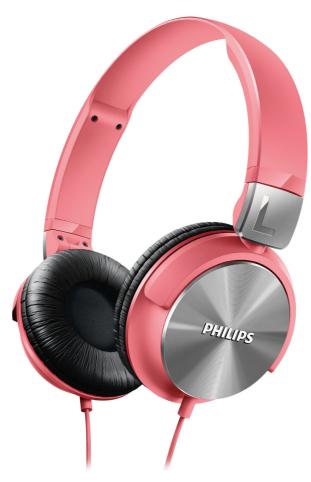

Philips Headphones

32mm drivers/closed-back On-ear

### SHL3160PK

# Dynamic and solid bass

### DJ style monitoring headphones

This DJ inspired headphone provides you powerful sound and bass. Designed with rotating and soft cushioned earshells, you will get a perfect listening experience on the go.